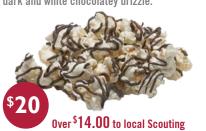

## Dark & White Chocolatey Drizzle

Sweet and salty Kettle Corn with a decadent dark and white chocolatev drizzle.