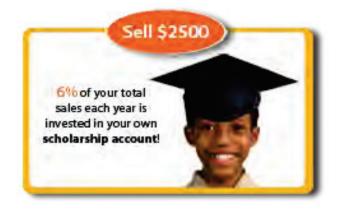

# \$2,500 Prize Level

# **College Credits**

- Scouts who sell more than \$2500 in a year will h 6% of their sales deposited in a special scholarsh account!
- Once scouts hit this amount, ALL sales in future will be counted towards the 6%! They only have t the \$2500 minimum once!