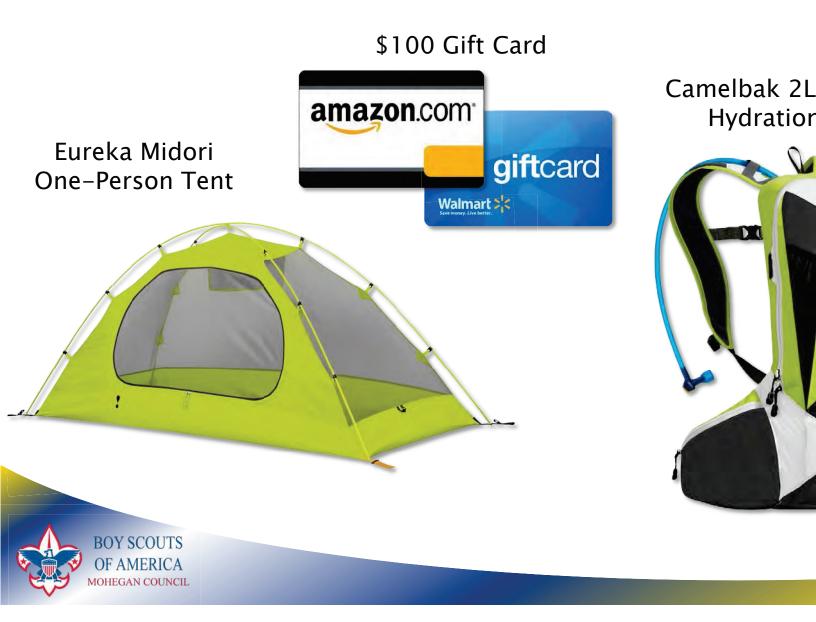

## \$250 Prize Level



# \$400 Prize Level



# \$500 Prize Level



# \$700 Prize Level



# \$900 Prize Level

52"x66" Grommeted American Flag



Swiss Army Day-Glow Climber's Knife

\$40 Gift Card





# \$1,100 Prize Level



# \$1,300 Prize Level



# \$1,800 Prize Level



# \$2,500 Prize Level



#### Sales over \$2,500

Each \$300 over \$2,500 in sales will earn scout \$20 more in Gift Cards!





#### **Bonus Prizes!**

\$600 Bonus: Popcorn String Bag



\$1500 Bonus: \$50 Gift Card



#### **First Filled Sheet**

For the first filled sheet, the scout will receive 2 tickets to the Worcester Sharks "Sell-a-Bration" and a Pop Star patch!







# "Treasure Valley Bucks"

For the second filled sheet and beyond, scouts will get a pin for their Pop patch, and some "Treasure Valley Bucks" to spend in the Treasure Valley Trading Post or the Council Store. For the second sheet, the scout will get Bucks, for the third sheet, they'll get 16 Bucks, and for each sheet after they'll get 20 Bucks!



#### \$1000 Club: Council Shoulder Patch





#### **Treasure Valle