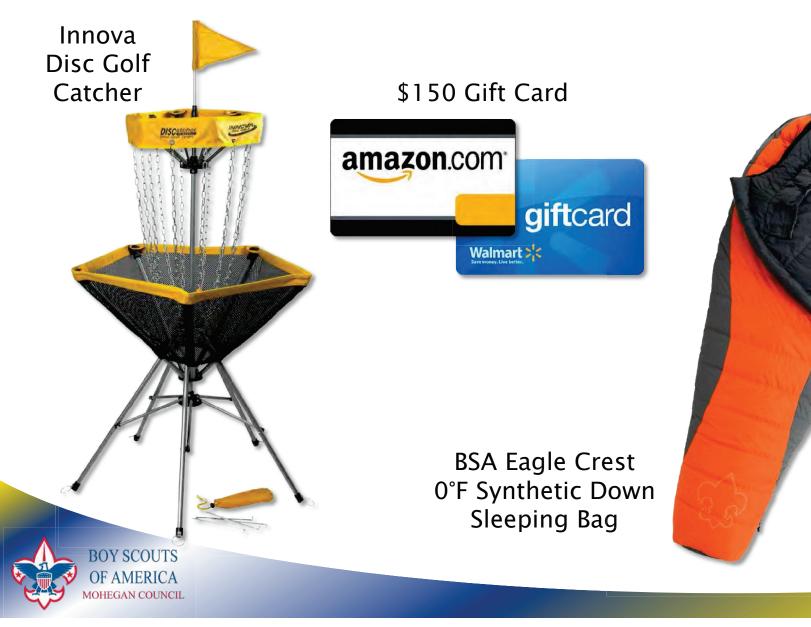

## \$250 Prize Level



# \$400 Prize Level



# \$500 Prize Level



# \$700 Prize Level



# \$900 Prize Level

52"x66" Grommeted American Flag



Swiss Army Day-Glow Climber's Knife

\$40 Gift Card





# \$1,100 Prize Level



# \$1,300 Prize Level



# \$1,800 Prize Level



# \$2,500 Prize Level



#### Sales over \$2,500

Each \$300 over \$2,500 in sales will earn scout \$20 more in Gift Cards!





#### **Bonus Prizes!**

\$600 Bonus: Popcorn String Bag



\$1500 Bonus: \$50 Gift Card



#### **First Filled Sheet**

For the first filled sheet, the scout will receive 2 tickets to the Worcester Sharks "Sell-a-Bration" and a Pop Star patch!







# "Treasure Valley Bucks"

For the second filled sheet and beyond, scouts will get a pin for their Pop patch, and some "Treasure Valley Bucks" to spend in the Treasure Valley Trading Post or the Council Store. For the second sheet, the scout will get Bucks, for the third sheet, they'll get 16 Bucks, and for each sheet after they'll get 20 Bucks!



#### \$1000 Club: Council Shoulder Patch





#### **Treasure Valley Camp Credits**

- The t