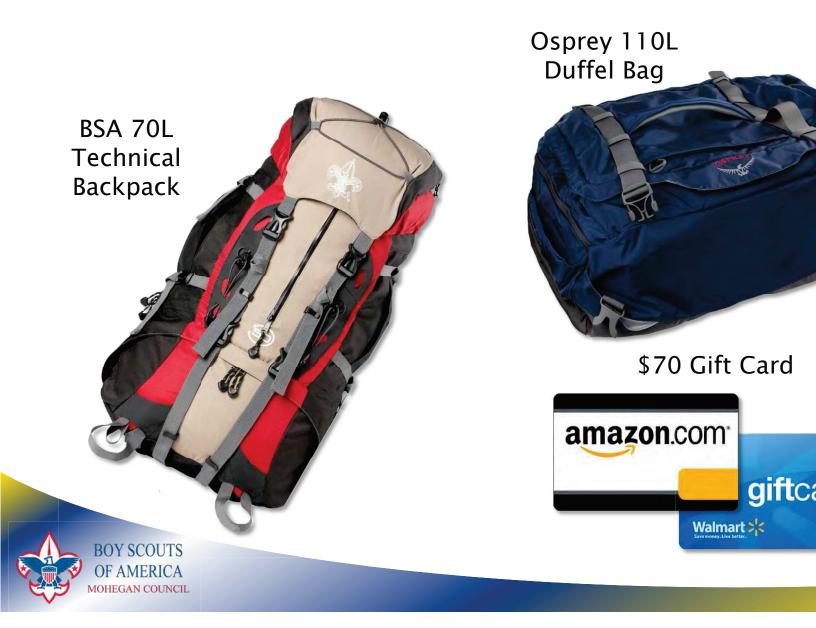

## \$250 Prize Level



# \$400 Prize Level



# \$500 Prize Level



# \$700 Prize Level



# \$900 Prize Level

52"x66" Grommeted American Flag



Swiss Army Day-Glow Climber's Knife

\$40 Gift Card





# \$1,100 Prize Level



# \$1,300 Prize Level



# \$1,800 Prize Level



# \$2,500 Prize Level



#### Sales over \$2,500

Each \$300 over \$2,500 in sales will earn scout \$20 more in Gift Cards!





#### **Bonus Prizes!**

\$600 Bonus: Popcorn String Bag



\$1500 Bonus: \$50 Gift Card



#### **First Filled Sheet**

For the first filled sheet, the scout will receive 2 tickets to the Worcester Sharks "Sell-a-Bration" and a Pop Star patch!







# "Treasure Valley Bucks"

For the second filled sheet and beyond, scouts will get a pin for their Pop patch, and some "Treasure Valley Bucks" to spend in the Treasure Valley Trading Post or the Council Store. For the second sheet, the scout will get Bucks, for the third sheet, they'll get 16 Bucks, and for each sheet after they'll get 20 Bucks!



#### \$1000 Club: Council Shoulder Patch