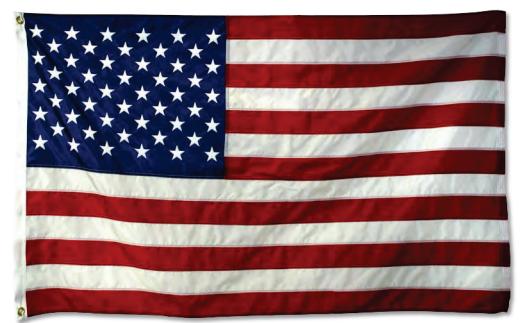

# \$900 Prize Level

52"x66" Grommeted American Flag

Swiss Army Day-Glow Climber's Knife

\$40 Gift Card