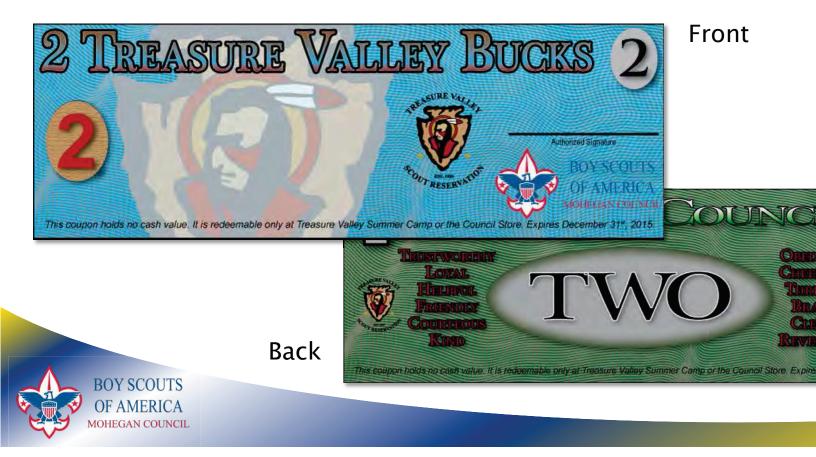

# "Treasure Valley Bucks"

For the second filled sheet and beyond, scouts will get a pin for their Pop patch, and some "Treasure Valley Bucks" to spend in the Treasure Valley Trading Post or the Council Store. For the second sheet, the scout will get Bucks, for the third sheet, they'll get 16 Bucks, and for each sheet after they'll get 20 Bucks!