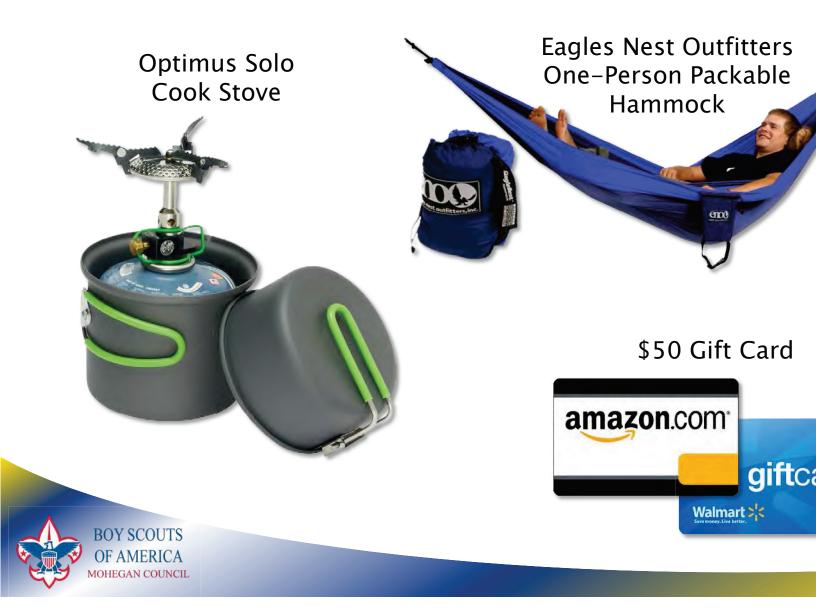

## \$250 Prize Level



# \$400 Prize Level



# \$500 Prize Level



# \$700 Prize Level



# \$900 Prize Level

52"x66" Grommeted American Flag



Swiss Army Day-Glow Climber's Knife

\$40 Gift Card





# \$1,100 Prize Level



# \$1,300 Prize Level



# \$1,800 Prize Level



# \$2,500 Prize Level



#### Sales over \$2,500

Each \$300 over \$2,500 in sales will earn scout \$20 more in Gift Cards!





#### **Bonus Prizes!**

\$600 Bonus: Popcorn String Bag



\$1500 Bonus: \$50 Gift Card



#### **First Filled Sheet**

For the first filled sheet, the scout will receive 2 tickets to the Worcester Sharks "Sell-a-Bration" and a Pop Star patch!







# "Treasure Valley Bucks"

For the second filled sheet and beyond, scouts will get a pin for their Pop patch, and some "Treasure Valley Bucks" to spend in the Treasure Valley Trading Post or the Council Store. For the second sheet, the scout will get Bucks, for the third sheet, they'll get 16 Bucks, and for each sheet after they'll get 20 Bucks!



#### \$1000 Club: