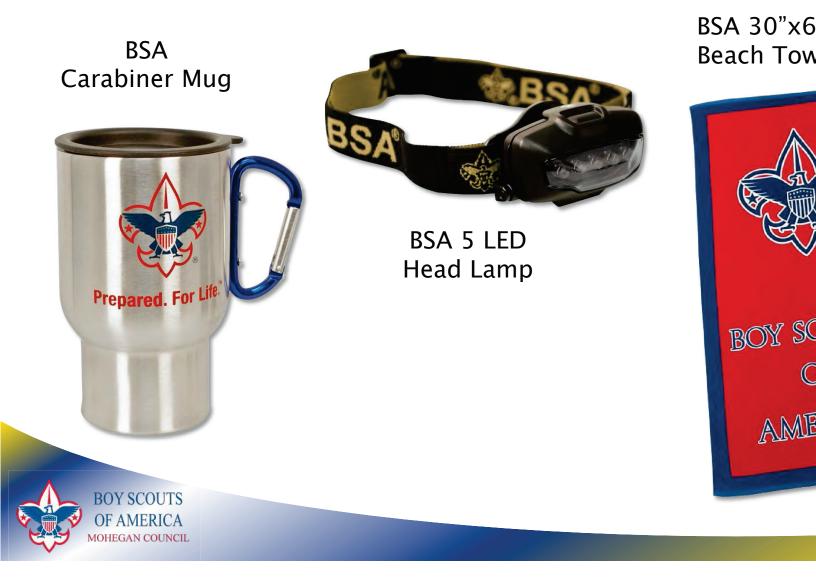

## \$250 Prize Level



# \$400 Prize Level



# \$500 Prize Level



# \$700 Prize Level



# \$900 Prize Level

52"x66" Grommeted American Flag



Swiss Army Day-Glow Climber's Knife

\$40 Gift Card





# \$1,100 Prize Level



# \$1,300 Prize Level



# \$1,800 Prize Level



# \$2,500 Prize Level



#### Sales over \$2,500

Each \$300 over \$2,500 in sales will earn scout \$20 more in Gift Cards!





#### **Bonus Prizes!**

\$600 Bonus: Popcorn String Bag



\$1500 Bonus: \$50 Gift Card



#### **First Filled Sheet**

For the first filled sheet, the scout will receive 2 tickets to the Worcester Sharks "Sell-a-Bration" and a Pop Star patch!







# "Treasure Valley Bucks"

For the second filled sheet and beyond, scouts will get a pin for their Pop patch, and some "Treasure Valley Bucks" to spend in the Treasure Valley Trading P