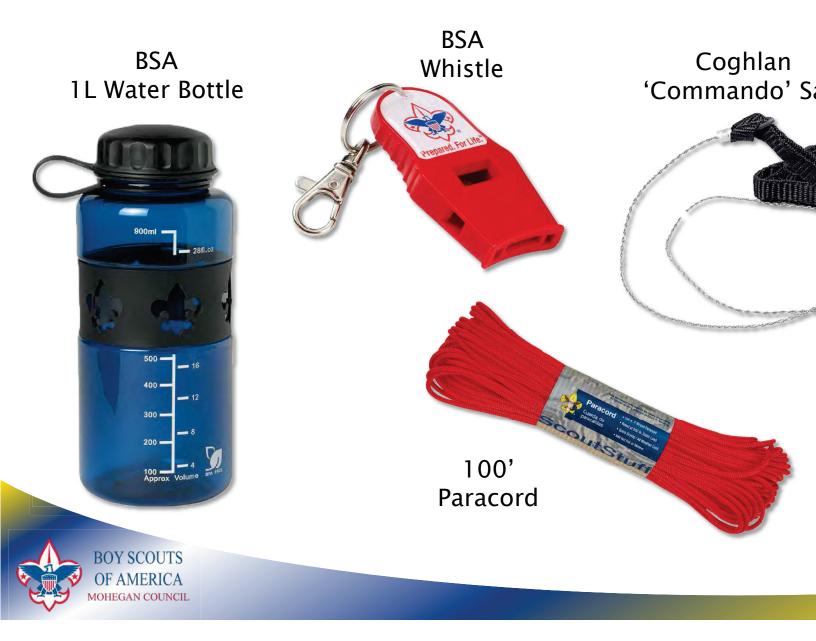

## \$250 Prize Level



# \$400 Prize Level



# \$500 Prize Level



# \$700 Prize Level



# \$900 Prize Level

52"x66" Grommeted American Flag



Swiss Army Day-Glow Climber's Knife

\$40 Gift Card





# \$1,100 Prize Level



# \$1,300 Prize Level



# \$1,800 Prize Level



# \$2,500 Prize Level



#### Sales over \$2,500

Each \$300 over \$2,500 in sales will earn scout \$20 more in Gift Cards!





#### **Bonus Prizes!**

\$600 Bonus: Popcorn String Bag



\$1500 Bonus: \$50 Gift Card



#### **First Filled Sheet**

For the first filled sheet, the scout will receive 2 tickets to the Worcester Sharks "Sell-a-Bration" and a Pop Star patch!







# "Treasure Valley Bucks"

For the second filled sheet and beyond, scouts will get a pin for their Pop patch, and some "Treasure Valley Bucks" to spend in the Tr