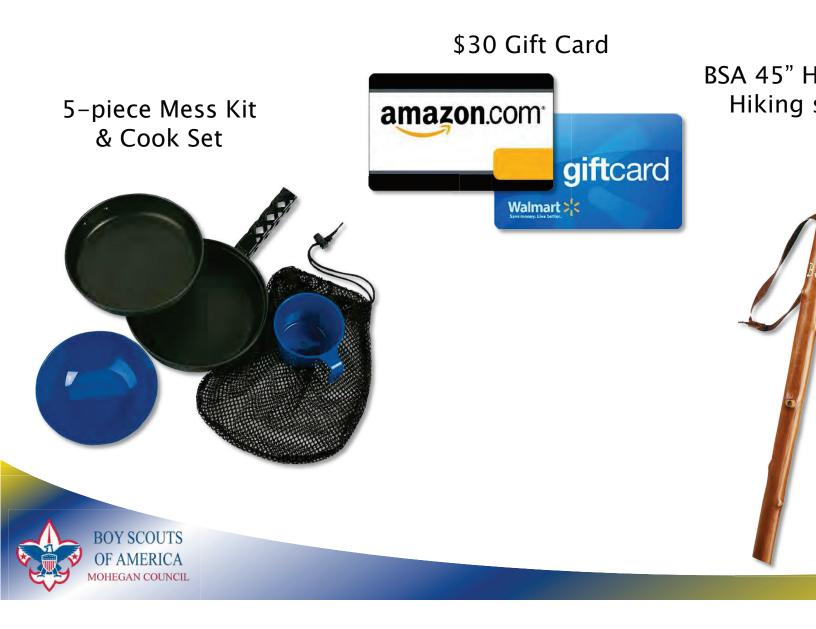

# \$900 Prize Level

52"x66" Grommeted American Flag

Swiss Army Day-Glow Climber's Knife

\$40 Gift Card