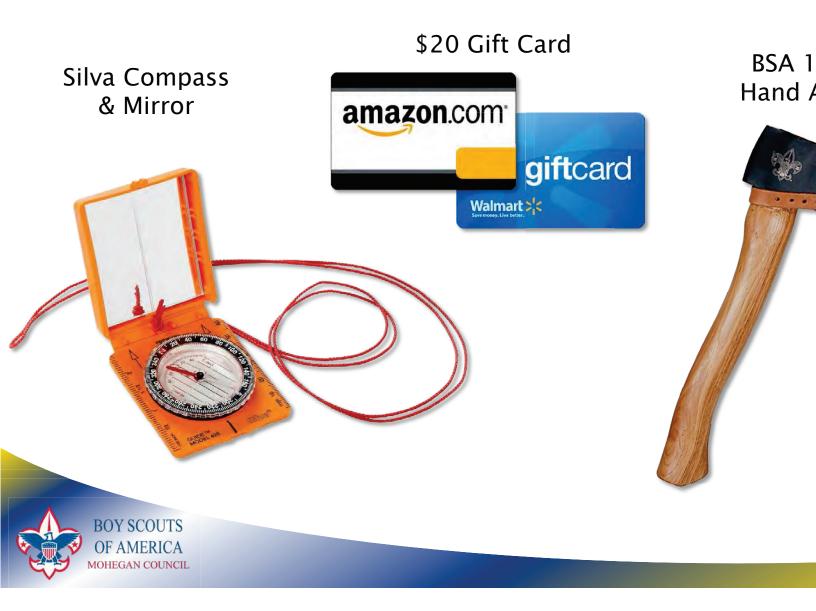

## \$250 Prize Level



# \$400 Prize Level



# \$500 Prize Level



# \$700 Prize Level



# \$900 Prize Level

52"x66" Grommeted American Flag



Swiss Army Day-Glow Climber's Knife

\$40 Gift Card





# \$1,100 Prize Level



# \$1,300 Prize Level



# \$1,800 Prize Level



# \$2,500 Prize Level



#### Sales over \$2,500

Each \$300 over \$2,500 in sales will earn scout \$20 more in Gift Cards!





#### **Bonus Prizes!**

\$600 Bonus: Popcorn String Bag



\$1500 Bonus: \$50 Gift Card



#### **First Filled Sheet**

For the first filled sheet, the scout will receive 2 tickets to the Worcester Sharks "Sell-a-Bration" and a Pop Star patch!







# "Treasure Valley Bucks"

For the second filled sheet and beyond, scouts will get a pin for their Pop patch, and some "Treasure Valley Bucks" to spend in the Treasure Valley Trading Post or the Council Stor