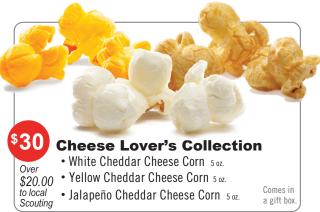

 Ver
 State

 State
 Normalization

 State
 Deliciously sweet and salty popcorn that melts in your mouth.

Over with Almonds, Cashews & Pecans \$14.00 \$160cal \$2000 with almonds, cashews & pecans \$2000 with almonds, cashews & pecans.