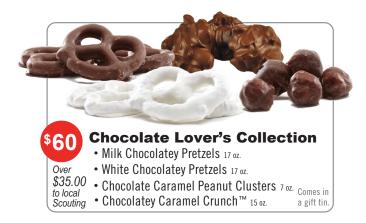

 Ver
 State

 State
 Normalization

 State
 Deliciously sweet and salty popcorn that melts in your mouth.

Over with Almonds, Cashews & Pecans \$14.00 \$160cal \$2000 with almonds, cashews & pecans \$2000 with almonds, cashews & pecans.