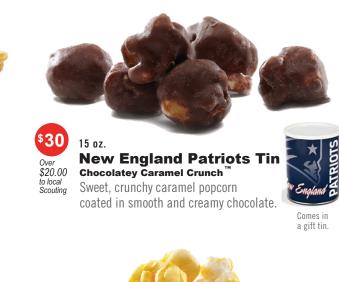

 Ver
 State

 State
 Normalization

 State
 Deliciously sweet and salty popcorn that melts in your mouth.

Over with Almonds, Cashews & Pecans \$14.00 \$160cal \$2000 with almonds, cashews & pecans \$2000 with almonds, cashews & pecans.